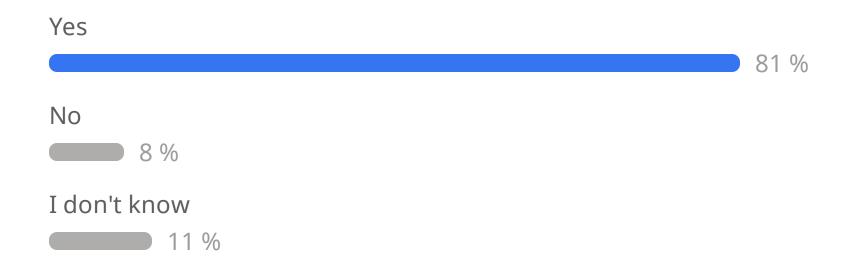

# Have you been asked to manage, adminster and conduct 'mock'/internal examinations and assessments?

**Survey (1/5)** 

0 6 9

Did the last exams officer in your centre leave any instructions or information on how exams are conducted in your centre?