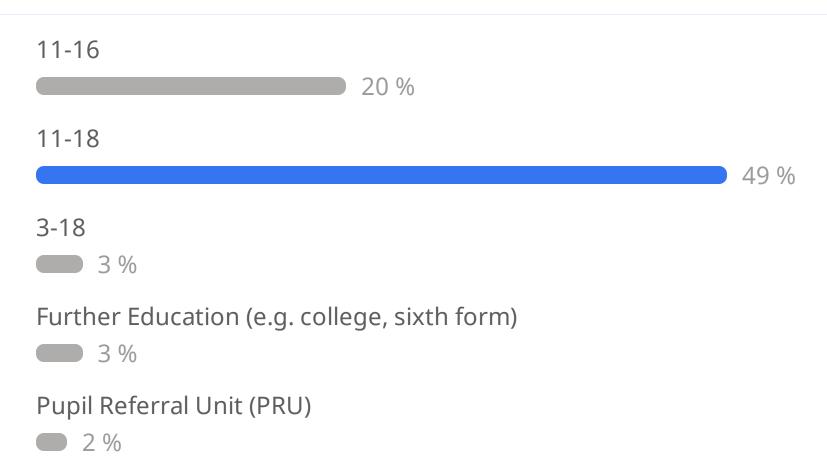

## In which type of centre do you work? (1/2)

Coventry 29 September - Actions for Autumn (2/4)

# In which type of centre do you work? (2/2)

Special Educational Needs (SEN)

21 %

Other (e.g. hospital, prison, exam centre etc.)

Coventry 29 September - Actions for Autumn (3/4)