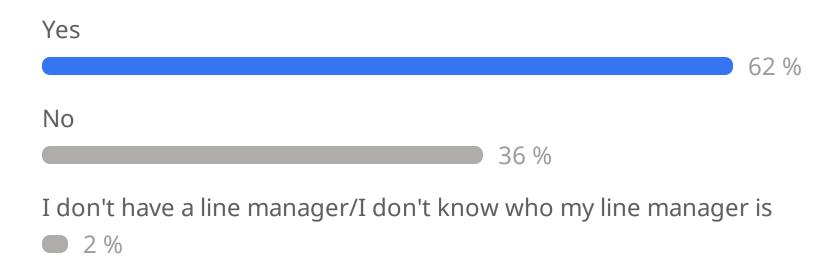

# Are regular meetings planned with your line manager?

**Survey (5/5)** 

#### 1 1 8