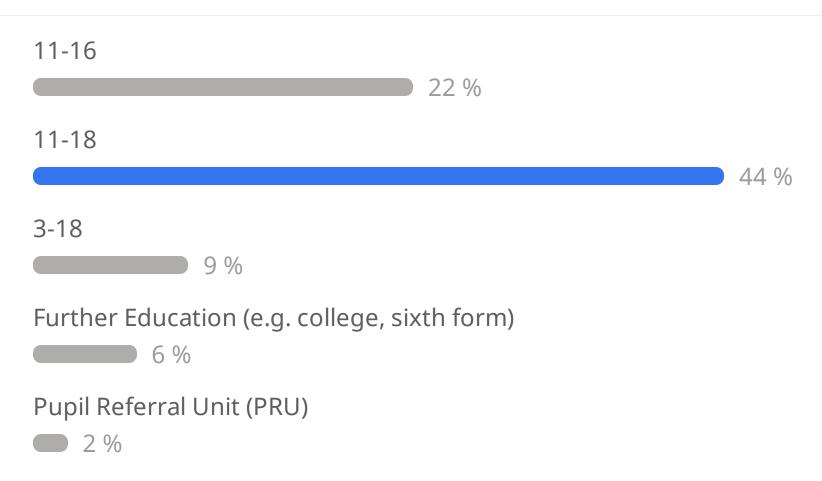

## In which type of centre do you work? (2/2)

Special Educational Needs (SEN)

14 %

Other (e.g. hospital, prison, exam centre etc.)

London 4 October - Actions for Autumn (3/4)