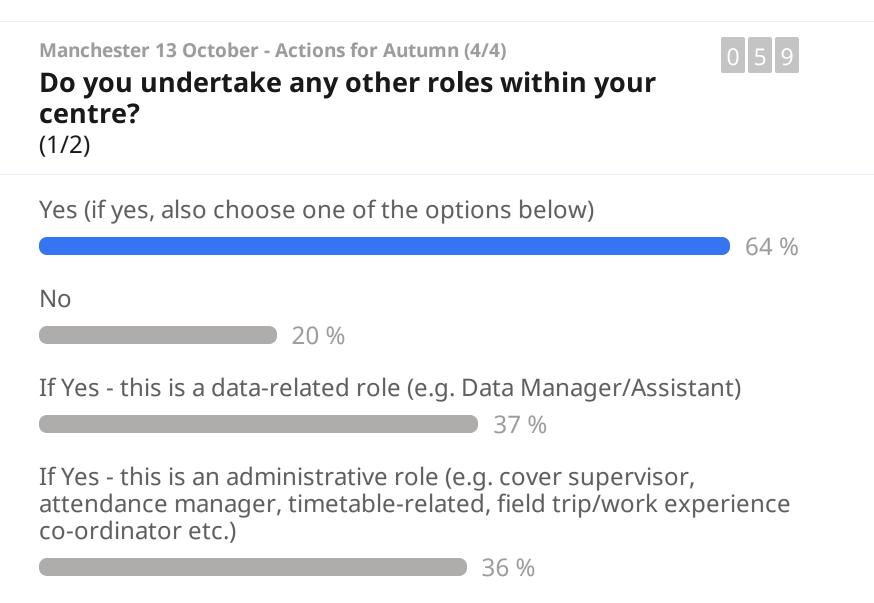

### Manchester 13 October - Actions for Autumn (4/4) 0 5 9 Do you undertake any other roles within your centre?

(2/2)

If Yes - I also teach