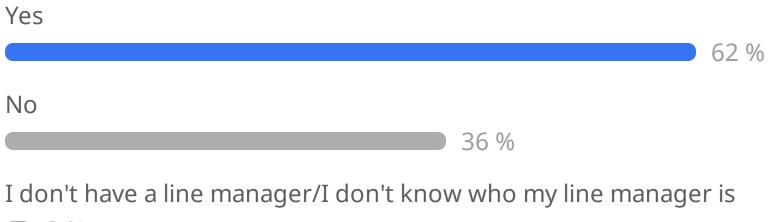

### Survey (4/5) Are regular meetings planned with your line manager?

0 5 3

Survey (5/5)