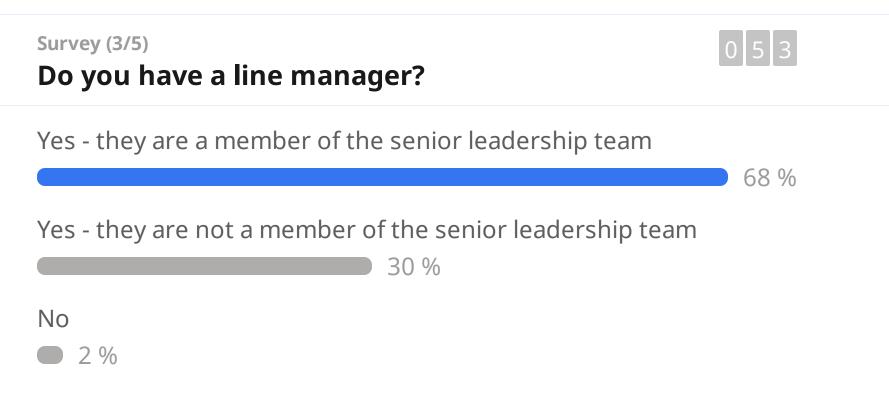

### Survey (4/5) Are regular meetings planned with your line manager?

0 5 3

Survey (5/5)