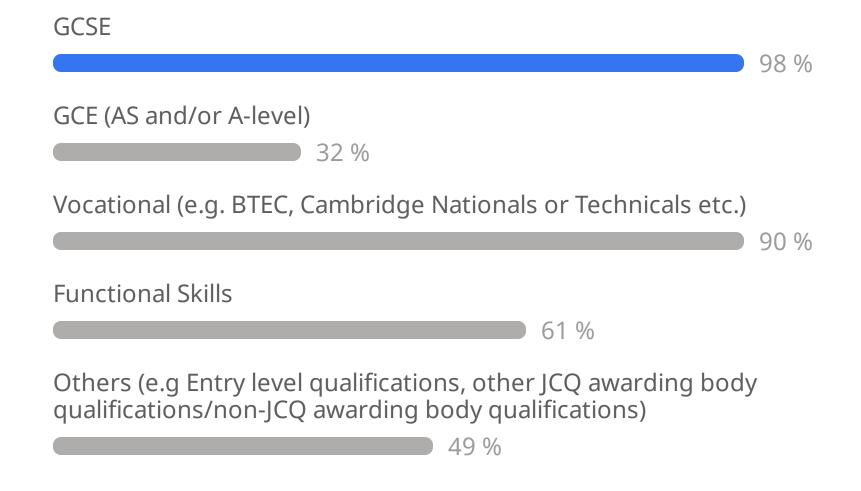

## Manchester 13 October - Actions for Autumn (3/4)0 5 9Which qualifications are offered in your centre?

Multiple-choice poll (Multiple answers)