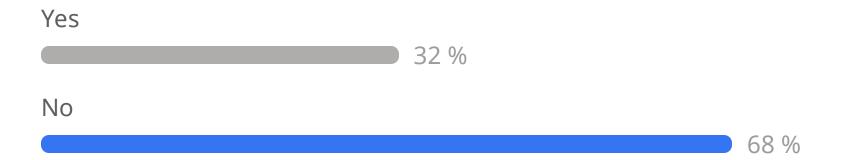

### Survey (4/5) Are regular meetings planned with your line manager?

0 5 3

Survey (5/5)